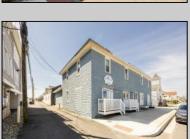

## **COMMENTS**

At approximately 5,500 sq. ft., this is one of the largest warehouses on the island, featuring a versatile layout ideal for various businesses. The back garage offers 2,000 sq. ft. with high ceilings and garage door access, while the upstairs and front downstairs units each span around 1,750 sq. ft. The property is developable with both commercial and residential uses and in the driveway through business zone.