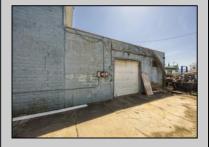

## **COMMENTS**

At approximately 5,500 sq. ft., this is one of the largest warehouses on the island, featuring a versatile layout ideal for various businesses. The back garage offers 2,000 sq. ft. with high ceilings and garage door access, while the upstairs and front downstairs units each span around 1,750 sq. ft. The property is developable with both commercial and residential uses and in the driveway through business zone.