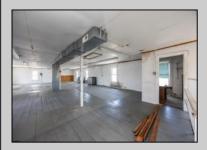

## **COMMENTS**

At approximately 5,500 sq. ft., this is one of the largest warehouses on the island, featuring a versatile layout ideal for various businesses. The back garage offers 2,000 sq. ft. with high ceilings and garage door access, while the upstairs and front downstairs units each span around 1,750 sq. ft. The property is developable with both commercial and residential uses and in the driveway through business zone.