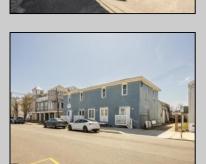

## **COMMENTS**

At approximately 5,500 sq. ft., this is one of the largest warehouses on the island, featuring a versatile layout ideal for various businesses. The back garage offers 2,000 sq. ft. with high ceilings and garage door access, while the upstairs and front downstairs units each span around 1,750 sq. ft. The property is developable with both commercial and residential uses and in the driveway through business zone.