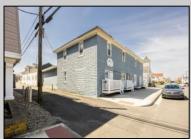

## **COMMENTS**

At approximately 5,500 sq. ft., this is one of the largest warehouses on the island, featuring a versatile layout ideal for various businesses. The back garage offers 2,000 sq. ft. with high ceilings and garage door access, while the upstairs and front downstairs units each span around 1,750 sq. ft. The property is developable with both commercial and residential uses and in the driveway through business zone.