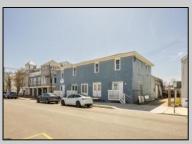

## **COMMENTS**

At approximately 5,500 sq. ft., this is one of the largest warehouses on the island, featuring a versatile layout ideal for various businesses. The back garage offers 2,000 sq. ft. with high ceilings and garage door access, while the upstairs and front downstairs units each span around 1,750 sq. ft. The property is developable with both commercial and residential uses and in the driveway through business zone.