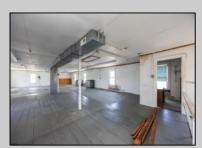

## **COMMENTS**

At approximately 5,500 sq. ft., this is one of the largest warehouses on the island, featuring a versatile layout ideal for various businesses. The back garage offers 2,000 sq. ft. with high ceilings and garage door access, while the upstairs and front downstairs units each span around 1,750 sq. ft. The property is developable with both commercial and residential uses and in the driveway through business zone.