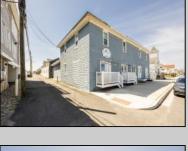

## **COMMENTS**

At approximately 5,500 sq. ft., this is one of the largest warehouses on the island, featuring a versatile layout ideal for various businesses. The back garage offers 2,000 sq. ft. with high ceilings and garage door access, while the upstairs and front downstairs units each span around 1,750 sq. ft. The property is developable with both commercial and residential uses and in the driveway through business zone.