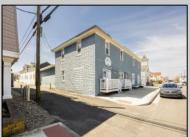

## **COMMENTS**

At approximately 5,500 sq. ft., this is one of the largest warehouses on the island, featuring a versatile layout ideal for various businesses. The back garage offers 2,000 sq. ft. with high ceilings and garage door access, while the upstairs and front downstairs units each span around 1,750 sq. ft. The property is developable with both commercial and residential uses and in the driveway through business zone.