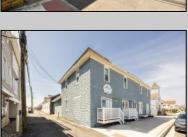

## **COMMENTS**

At approximately 5,500 sq. ft., this is one of the largest warehouses on the island, featuring a versatile layout ideal for various businesses. The back garage offers 2,000 sq. ft. with high ceilings and garage door access, while the upstairs and front downstairs units each span around 1,750 sq. ft. The property is developable with both commercial and residential uses and in the driveway through business zone.