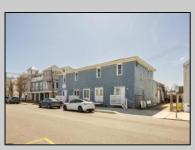

## **COMMENTS**

At approximately 5,500 sq. ft., this is one of the largest warehouses on the island, featuring a versatile layout ideal for various businesses. The back garage offers 2,000 sq. ft. with high ceilings and garage door access, while the upstairs and front downstairs units each span around 1,750 sq. ft. The property is developable with both commercial and residential uses and in the driveway through business zone.