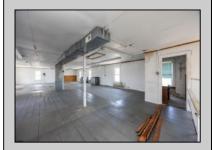

## **COMMENTS**

At approximately 5,500 sq. ft., this is one of the largest warehouses on the island, featuring a versatile layout ideal for various businesses. The back garage offers 2,000 sq. ft. with high ceilings and garage door access, while the upstairs and front downstairs units each span around 1,750 sq. ft. The property is developable with both commercial and residential uses and in the driveway through business zone.