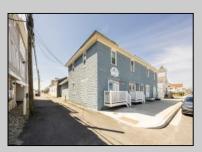

## **COMMENTS**

At approximately 5,500 sq. ft., this is one of the largest warehouses on the island, featuring a versatile layout ideal for various businesses. The back garage offers 2,000 sq. ft. with high ceilings and garage door access, while the upstairs and front downstairs units each span around 1,750 sq. ft. The property is developable with both commercial and residential uses and in the driveway through business zone.