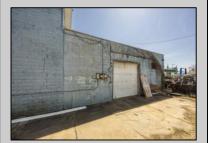

## **COMMENTS**

At approximately 5,500 sq. ft., this is one of the largest warehouses on the island, featuring a versatile layout ideal for various businesses. The back garage offers 2,000 sq. ft. with high ceilings and garage door access, while the upstairs and front downstairs units each span around 1,750 sq. ft. The property is developable with both commercial and residential uses and in the driveway through business zone.