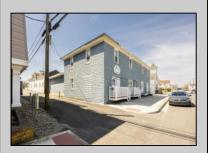

## **COMMENTS**

At approximately 5,500 sq. ft., this is one of the largest warehouses on the island, featuring a versatile layout ideal for various businesses. The back garage offers 2,000 sq. ft. with high ceilings and garage door access, while the upstairs and front downstairs units each span around 1,750 sq. ft. The property is developable with both commercial and residential uses and in the driveway through business zone.