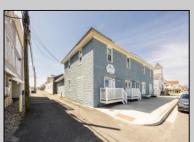

## **COMMENTS**

At approximately 5,500 sq. ft., this is one of the largest warehouses on the island, featuring a versatile layout ideal for various businesses. The back garage offers 2,000 sq. ft. with high ceilings and garage door access, while the upstairs and front downstairs units each span around 1,750 sq. ft. The property is developable with both commercial and residential uses and in the driveway through business zone.