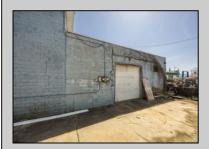

## **COMMENTS**

At approximately 5,500 sq. ft., this is one of the largest warehouses on the island, featuring a versatile layout ideal for various businesses. The back garage offers 2,000 sq. ft. with high ceilings and garage door access, while the upstairs and front downstairs units each span around 1,750 sq. ft. The property is developable with both commercial and residential uses and in the driveway through business zone.