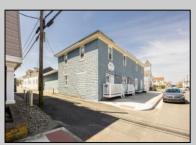

## **COMMENTS**

At approximately 5,500 sq. ft., this is one of the largest warehouses on the island, featuring a versatile layout ideal for various businesses. The back garage offers 2,000 sq. ft. with high ceilings and garage door access, while the upstairs and front downstairs units each span around 1,750 sq. ft. The property is developable with both commercial and residential uses and in the driveway through business zone.