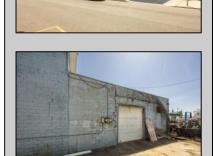

## **COMMENTS**

At approximately 5,500 sq. ft., this is one of the largest warehouses on the island, featuring a versatile layout ideal for various businesses. The back garage offers 2,000 sq. ft. with high ceilings and garage door access, while the upstairs and front downstairs units each span around 1,750 sq. ft. The property is developable with both commercial and residential uses and in the driveway through business zone.