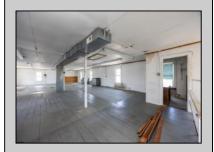

## **COMMENTS**

At approximately 5,500 sq. ft., this is one of the largest warehouses on the island, featuring a versatile layout ideal for various businesses. The back garage offers 2,000 sq. ft. with high ceilings and garage door access, while the upstairs and front downstairs units each span around 1,750 sq. ft. The property is developable with both commercial and residential uses and in the driveway through business zone.