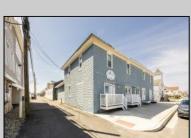

## **COMMENTS**

At approximately 5,500 sq. ft., this is one of the largest warehouses on the island, featuring a versatile layout ideal for various businesses. The back garage offers 2,000 sq. ft. with high ceilings and garage door access, while the upstairs and front downstairs units each span around 1,750 sq. ft. The property is developable with both commercial and residential uses and in the driveway through business zone.