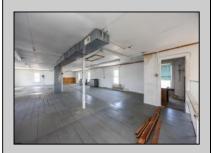

## **COMMENTS**

At approximately 5,500 sq. ft., this is one of the largest warehouses on the island, featuring a versatile layout ideal for various businesses. The back garage offers 2,000 sq. ft. with high ceilings and garage door access, while the upstairs and front downstairs units each span around 1,750 sq. ft. The property is developable with both commercial and residential uses and in the driveway through business zone.