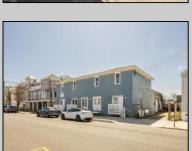

## **COMMENTS**

At approximately 5,500 sq. ft., this is one of the largest warehouses on the island, featuring a versatile layout ideal for various businesses. The back garage offers 2,000 sq. ft. with high ceilings and garage door access, while the upstairs and front downstairs units each span around 1,750 sq. ft. The property is developable with both commercial and residential uses and in the driveway through business zone.