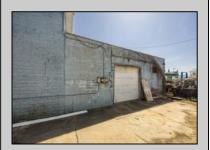

## **COMMENTS**

At approximately 5,500 sq. ft., this is one of the largest warehouses on the island, featuring a versatile layout ideal for various businesses. The back garage offers 2,000 sq. ft. with high ceilings and garage door access, while the upstairs and front downstairs units each span around 1,750 sq. ft. The property is developable with both commercial and residential uses and in the driveway through business zone.