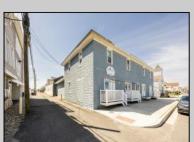

## **COMMENTS**

At approximately 5,500 sq. ft., this is one of the largest warehouses on the island, featuring a versatile layout ideal for various businesses. The back garage offers 2,000 sq. ft. with high ceilings and garage door access, while the upstairs and front downstairs units each span around 1,750 sq. ft. The property is developable with both commercial and residential uses and in the driveway through business zone.