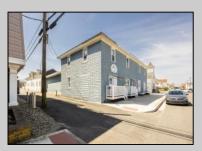

## **COMMENTS**

At approximately 5,500 sq. ft., this is one of the largest warehouses on the island, featuring a versatile layout ideal for various businesses. The back garage offers 2,000 sq. ft. with high ceilings and garage door access, while the upstairs and front downstairs units each span around 1,750 sq. ft. The property is developable with both commercial and residential uses and in the driveway through business zone.