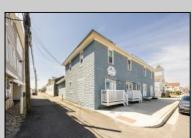

## **COMMENTS**

At approximately 5,500 sq. ft., this is one of the largest warehouses on the island, featuring a versatile layout ideal for various businesses. The back garage offers 2,000 sq. ft. with high ceilings and garage door access, while the upstairs and front downstairs units each span around 1,750 sq. ft. The property is developable with both commercial and residential uses and in the driveway through business zone.