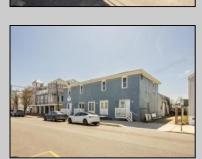

## **COMMENTS**

At approximately 5,500 sq. ft., this is one of the largest warehouses on the island, featuring a versatile layout ideal for various businesses. The back garage offers 2,000 sq. ft. with high ceilings and garage door access, while the upstairs and front downstairs units each span around 1,750 sq. ft. The property is developable with both commercial and residential uses and in the driveway through business zone.