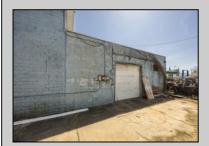

## **COMMENTS**

At approximately 5,500 sq. ft., this is one of the largest warehouses on the island, featuring a versatile layout ideal for various businesses. The back garage offers 2,000 sq. ft. with high ceilings and garage door access, while the upstairs and front downstairs units each span around 1,750 sq. ft. The property is developable with both commercial and residential uses and in the driveway through business zone.