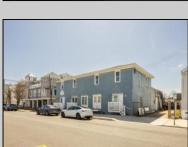

## **COMMENTS**

At approximately 5,500 sq. ft., this is one of the largest warehouses on the island, featuring a versatile layout ideal for various businesses. The back garage offers 2,000 sq. ft. with high ceilings and garage door access, while the upstairs and front downstairs units each span around 1,750 sq. ft. The property is developable with both commercial and residential uses and in the driveway through business zone.