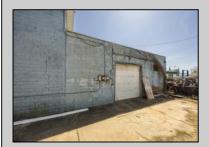

## **COMMENTS**

At approximately 5,500 sq. ft., this is one of the largest warehouses on the island, featuring a versatile layout ideal for various businesses. The back garage offers 2,000 sq. ft. with high ceilings and garage door access, while the upstairs and front downstairs units each span around 1,750 sq. ft. The property is developable with both commercial and residential uses and in the driveway through business zone.