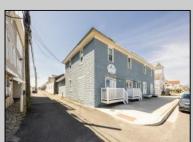

## **COMMENTS**

At approximately 5,500 sq. ft., this is one of the largest warehouses on the island, featuring a versatile layout ideal for various businesses. The back garage offers 2,000 sq. ft. with high ceilings and garage door access, while the upstairs and front downstairs units each span around 1,750 sq. ft. The property is developable with both commercial and residential uses and in the driveway through business zone.