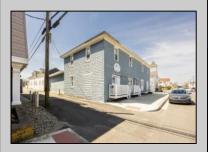

## **COMMENTS**

At approximately 5,500 sq. ft., this is one of the largest warehouses on the island, featuring a versatile layout ideal for various businesses. The back garage offers 2,000 sq. ft. with high ceilings and garage door access, while the upstairs and front downstairs units each span around 1,750 sq. ft. The property is developable with both commercial and residential uses and in the driveway through business zone.