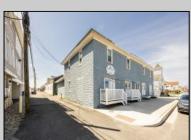

## **COMMENTS**

At approximately 5,500 sq. ft., this is one of the largest warehouses on the island, featuring a versatile layout ideal for various businesses. The back garage offers 2,000 sq. ft. with high ceilings and garage door access, while the upstairs and front downstairs units each span around 1,750 sq. ft. The property is developable with both commercial and residential uses and in the driveway through business zone.