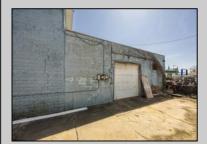

## **COMMENTS**

At approximately 5,500 sq. ft., this is one of the largest warehouses on the island, featuring a versatile layout ideal for various businesses. The back garage offers 2,000 sq. ft. with high ceilings and garage door access, while the upstairs and front downstairs units each span around 1,750 sq. ft. The property is developable with both commercial and residential uses and in the driveway through business zone.