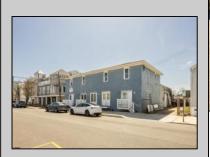

## **COMMENTS**

At approximately 5,500 sq. ft., this is one of the largest warehouses on the island, featuring a versatile layout ideal for various businesses. The back garage offers 2,000 sq. ft. with high ceilings and garage door access, while the upstairs and front downstairs units each span around 1,750 sq. ft. The property is developable with both commercial and residential uses and in the driveway through business zone.