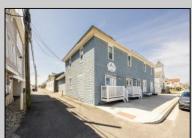

## **COMMENTS**

At approximately 5,500 sq. ft., this is one of the largest warehouses on the island, featuring a versatile layout ideal for various businesses. The back garage offers 2,000 sq. ft. with high ceilings and garage door access, while the upstairs and front downstairs units each span around 1,750 sq. ft. The property is developable with both commercial and residential uses and in the driveway through business zone.