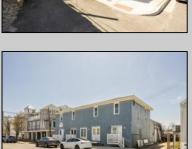

## **COMMENTS**

At approximately 5,500 sq. ft., this is one of the largest warehouses on the island, featuring a versatile layout ideal for various businesses. The back garage offers 2,000 sq. ft. with high ceilings and garage door access, while the upstairs and front downstairs units each span around 1,750 sq. ft. The property is developable with both commercial and residential uses and in the driveway through business zone.