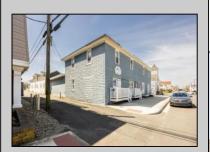

## **COMMENTS**

At approximately 5,500 sq. ft., this is one of the largest warehouses on the island, featuring a versatile layout ideal for various businesses. The back garage offers 2,000 sq. ft. with high ceilings and garage door access, while the upstairs and front downstairs units each span around 1,750 sq. ft. The property is developable with both commercial and residential uses and in the driveway through business zone.