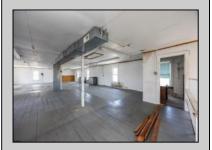

## **COMMENTS**

At approximately 5,500 sq. ft., this is one of the largest warehouses on the island, featuring a versatile layout ideal for various businesses. The back garage offers 2,000 sq. ft. with high ceilings and garage door access, while the upstairs and front downstairs units each span around 1,750 sq. ft. The property is developable with both commercial and residential uses and in the driveway through business zone.