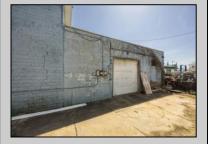

## **COMMENTS**

At approximately 5,500 sq. ft., this is one of the largest warehouses on the island, featuring a versatile layout ideal for various businesses. The back garage offers 2,000 sq. ft. with high ceilings and garage door access, while the upstairs and front downstairs units each span around 1,750 sq. ft. The property is developable with both commercial and residential uses and in the driveway through business zone.