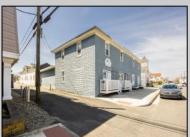

## **COMMENTS**

At approximately 5,500 sq. ft., this is one of the largest warehouses on the island, featuring a versatile layout ideal for various businesses. The back garage offers 2,000 sq. ft. with high ceilings and garage door access, while the upstairs and front downstairs units each span around 1,750 sq. ft. The property is developable with both commercial and residential uses and in the driveway through business zone.