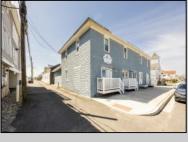

## **COMMENTS**

At approximately 5,500 sq. ft., this is one of the largest warehouses on the island, featuring a versatile layout ideal for various businesses. The back garage offers 2,000 sq. ft. with high ceilings and garage door access, while the upstairs and front downstairs units each span around 1,750 sq. ft. The property is developable with both commercial and residential uses and in the driveway through business zone.