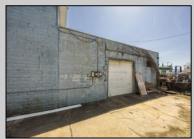

## **COMMENTS**

At approximately 5,500 sq. ft., this is one of the largest warehouses on the island, featuring a versatile layout ideal for various businesses. The back garage offers 2,000 sq. ft. with high ceilings and garage door access, while the upstairs and front downstairs units each span around 1,750 sq. ft. The property is developable with both commercial and residential uses and in the driveway through business zone.