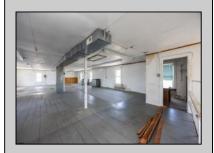

## **COMMENTS**

At approximately 5,500 sq. ft., this is one of the largest warehouses on the island, featuring a versatile layout ideal for various businesses. The back garage offers 2,000 sq. ft. with high ceilings and garage door access, while the upstairs and front downstairs units each span around 1,750 sq. ft. The property is developable with both commercial and residential uses and in the driveway through business zone.