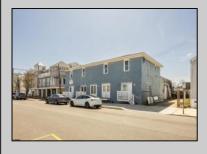

## **COMMENTS**

At approximately 5,500 sq. ft., this is one of the largest warehouses on the island, featuring a versatile layout ideal for various businesses. The back garage offers 2,000 sq. ft. with high ceilings and garage door access, while the upstairs and front downstairs units each span around 1,750 sq. ft. The property is developable with both commercial and residential uses and in the driveway through business zone.