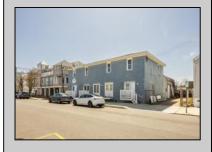

## **COMMENTS**

At approximately 5,500 sq. ft., this is one of the largest warehouses on the island, featuring a versatile layout ideal for various businesses. The back garage offers 2,000 sq. ft. with high ceilings and garage door access, while the upstairs and front downstairs units each span around 1,750 sq. ft. The property is developable with both commercial and residential uses and in the driveway through business zone.