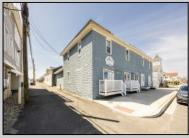

## **COMMENTS**

At approximately 5,500 sq. ft., this is one of the largest warehouses on the island, featuring a versatile layout ideal for various businesses. The back garage offers 2,000 sq. ft. with high ceilings and garage door access, while the upstairs and front downstairs units each span around 1,750 sq. ft. The property is developable with both commercial and residential uses and in the driveway through business zone.