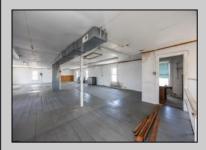

## **COMMENTS**

At approximately 5,500 sq. ft., this is one of the largest warehouses on the island, featuring a versatile layout ideal for various businesses. The back garage offers 2,000 sq. ft. with high ceilings and garage door access, while the upstairs and front downstairs units each span around 1,750 sq. ft. The property is developable with both commercial and residential uses and in the driveway through business zone.