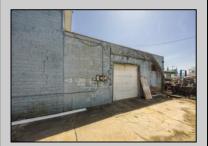

## **COMMENTS**

At approximately 5,500 sq. ft., this is one of the largest warehouses on the island, featuring a versatile layout ideal for various businesses. The back garage offers 2,000 sq. ft. with high ceilings and garage door access, while the upstairs and front downstairs units each span around 1,750 sq. ft. The property is developable with both commercial and residential uses and in the driveway through business zone.