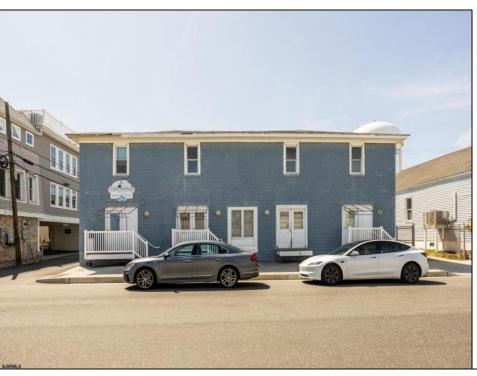

## **COMMENTS**

At approximately 5,500 sq. ft., this is one of the largest warehouses on the island, featuring a versatile layout ideal for various businesses. The back garage offers 2,000 sq. ft. with high ceilings and garage door access, while the upstairs and front downstairs units each span around 1,750 sq. ft. The property is developable with both commercial and residential uses and in the driveway through business zone.

Berger Realty, Inc. 55th & Haven Avenue Ocean City, NJ 08226 609-399-0040

info@bergerrealty.com

Asking \$879,900.00