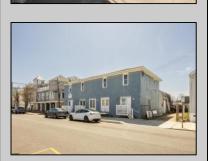

## **COMMENTS**

At approximately 5,500 sq. ft., this is one of the largest warehouses on the island, featuring a versatile layout ideal for various businesses. The back garage offers 2,000 sq. ft. with high ceilings and garage door access, while the upstairs and front downstairs units each span around 1,750 sq. ft. The property is developable with both commercial and residential uses and in the driveway through business zone.