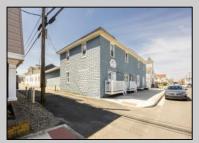

## **COMMENTS**

At approximately 5,500 sq. ft., this is one of the largest warehouses on the island, featuring a versatile layout ideal for various businesses. The back garage offers 2,000 sq. ft. with high ceilings and garage door access, while the upstairs and front downstairs units each span around 1,750 sq. ft. The property is developable with both commercial and residential uses and in the driveway through business zone.