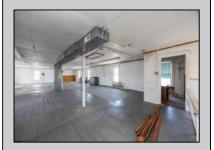

## **COMMENTS**

At approximately 5,500 sq. ft., this is one of the largest warehouses on the island, featuring a versatile layout ideal for various businesses. The back garage offers 2,000 sq. ft. with high ceilings and garage door access, while the upstairs and front downstairs units each span around 1,750 sq. ft. The property is developable with both commercial and residential uses and in the driveway through business zone.