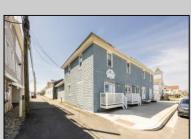

## **COMMENTS**

At approximately 5,500 sq. ft., this is one of the largest warehouses on the island, featuring a versatile layout ideal for various businesses. The back garage offers 2,000 sq. ft. with high ceilings and garage door access, while the upstairs and front downstairs units each span around 1,750 sq. ft. The property is developable with both commercial and residential uses and in the driveway through business zone.