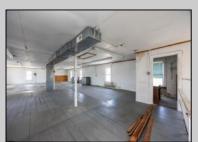

## **COMMENTS**

At approximately 5,500 sq. ft., this is one of the largest warehouses on the island, featuring a versatile layout ideal for various businesses. The back garage offers 2,000 sq. ft. with high ceilings and garage door access, while the upstairs and front downstairs units each span around 1,750 sq. ft. The property is developable with both commercial and residential uses and in the driveway through business zone.