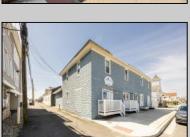

## **COMMENTS**

At approximately 5,500 sq. ft., this is one of the largest warehouses on the island, featuring a versatile layout ideal for various businesses. The back garage offers 2,000 sq. ft. with high ceilings and garage door access, while the upstairs and front downstairs units each span around 1,750 sq. ft. The property is developable with both commercial and residential uses and in the driveway through business zone.