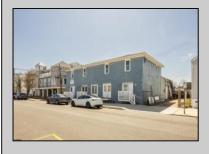

## **COMMENTS**

At approximately 5,500 sq. ft., this is one of the largest warehouses on the island, featuring a versatile layout ideal for various businesses. The back garage offers 2,000 sq. ft. with high ceilings and garage door access, while the upstairs and front downstairs units each span around 1,750 sq. ft. The property is developable with both commercial and residential uses and in the driveway through business zone.