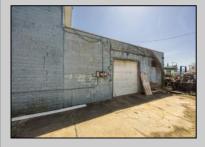

## **COMMENTS**

At approximately 5,500 sq. ft., this is one of the largest warehouses on the island, featuring a versatile layout ideal for various businesses. The back garage offers 2,000 sq. ft. with high ceilings and garage door access, while the upstairs and front downstairs units each span around 1,750 sq. ft. The property is developable with both commercial and residential uses and in the driveway through business zone.