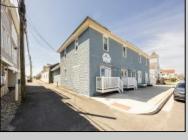

## **COMMENTS**

At approximately 5,500 sq. ft., this is one of the largest warehouses on the island, featuring a versatile layout ideal for various businesses. The back garage offers 2,000 sq. ft. with high ceilings and garage door access, while the upstairs and front downstairs units each span around 1,750 sq. ft. The property is developable with both commercial and residential uses and in the driveway through business zone.