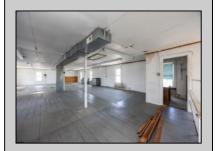

## **COMMENTS**

At approximately 5,500 sq. ft., this is one of the largest warehouses on the island, featuring a versatile layout ideal for various businesses. The back garage offers 2,000 sq. ft. with high ceilings and garage door access, while the upstairs and front downstairs units each span around 1,750 sq. ft. The property is developable with both commercial and residential uses and in the driveway through business zone.