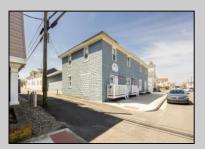

## **COMMENTS**

At approximately 5,500 sq. ft., this is one of the largest warehouses on the island, featuring a versatile layout ideal for various businesses. The back garage offers 2,000 sq. ft. with high ceilings and garage door access, while the upstairs and front downstairs units each span around 1,750 sq. ft. The property is developable with both commercial and residential uses and in the driveway through business zone.