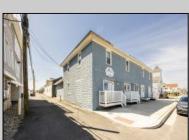

## **COMMENTS**

At approximately 5,500 sq. ft., this is one of the largest warehouses on the island, featuring a versatile layout ideal for various businesses. The back garage offers 2,000 sq. ft. with high ceilings and garage door access, while the upstairs and front downstairs units each span around 1,750 sq. ft. The property is developable with both commercial and residential uses and in the driveway through business zone.