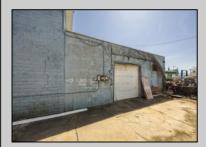

## **COMMENTS**

At approximately 5,500 sq. ft., this is one of the largest warehouses on the island, featuring a versatile layout ideal for various businesses. The back garage offers 2,000 sq. ft. with high ceilings and garage door access, while the upstairs and front downstairs units each span around 1,750 sq. ft. The property is developable with both commercial and residential uses and in the driveway through business zone.