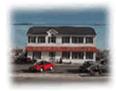

## **COMMENTS**

At approximately 5,500 sq. ft., this is one of the largest warehouses on the island, featuring a versatile layout ideal for various businesses. The back garage offers 2,000 sq. ft. with high ceilings and garage door access, while the upstairs and front downstairs units each span around 1,750 sq. ft. The property is developable with both commercial and residential uses and in the driveway through business zone.