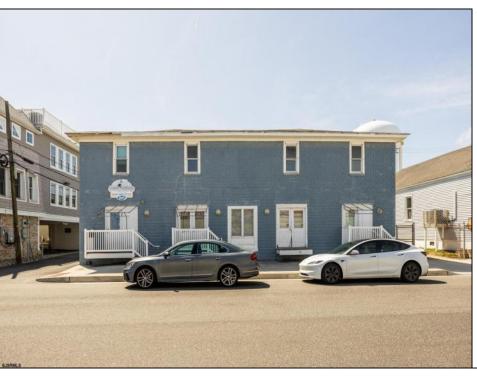

## **COMMENTS**

At approximately 5,500 sq. ft., this is one of the largest warehouses on the island, featuring a versatile layout ideal for various businesses. The back garage offers 2,000 sq. ft. with high ceilings and garage door access, while the upstairs and front downstairs units each span around 1,750 sq. ft. The property is developable with both commercial and residential uses and in the driveway through business zone.