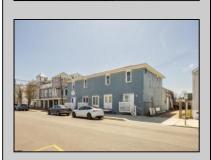

## **COMMENTS**

At approximately 5,500 sq. ft., this is one of the largest warehouses on the island, featuring a versatile layout ideal for various businesses. The back garage offers 2,000 sq. ft. with high ceilings and garage door access, while the upstairs and front downstairs units each span around 1,750 sq. ft. The property is developable with both commercial and residential uses and in the driveway through business zone.