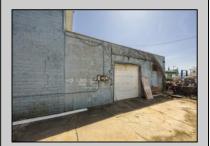

## **COMMENTS**

At approximately 5,500 sq. ft., this is one of the largest warehouses on the island, featuring a versatile layout ideal for various businesses. The back garage offers 2,000 sq. ft. with high ceilings and garage door access, while the upstairs and front downstairs units each span around 1,750 sq. ft. The property is developable with both commercial and residential uses and in the driveway through business zone.