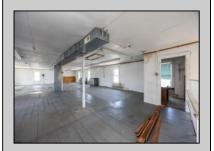

## **COMMENTS**

At approximately 5,500 sq. ft., this is one of the largest warehouses on the island, featuring a versatile layout ideal for various businesses. The back garage offers 2,000 sq. ft. with high ceilings and garage door access, while the upstairs and front downstairs units each span around 1,750 sq. ft. The property is developable with both commercial and residential uses and in the driveway through business zone.