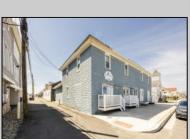

## **COMMENTS**

At approximately 5,500 sq. ft., this is one of the largest warehouses on the island, featuring a versatile layout ideal for various businesses. The back garage offers 2,000 sq. ft. with high ceilings and garage door access, while the upstairs and front downstairs units each span around 1,750 sq. ft. The property is developable with both commercial and residential uses and in the driveway through business zone.