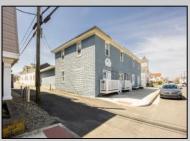

## **COMMENTS**

At approximately 5,500 sq. ft., this is one of the largest warehouses on the island, featuring a versatile layout ideal for various businesses. The back garage offers 2,000 sq. ft. with high ceilings and garage door access, while the upstairs and front downstairs units each span around 1,750 sq. ft. The property is developable with both commercial and residential uses and in the driveway through business zone.