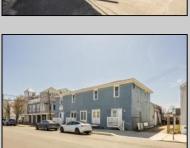

## **COMMENTS**

At approximately 5,500 sq. ft., this is one of the largest warehouses on the island, featuring a versatile layout ideal for various businesses. The back garage offers 2,000 sq. ft. with high ceilings and garage door access, while the upstairs and front downstairs units each span around 1,750 sq. ft. The property is developable with both commercial and residential uses and in the driveway through business zone.