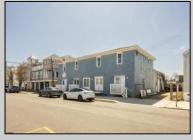

## **COMMENTS**

At approximately 5,500 sq. ft., this is one of the largest warehouses on the island, featuring a versatile layout ideal for various businesses. The back garage offers 2,000 sq. ft. with high ceilings and garage door access, while the upstairs and front downstairs units each span around 1,750 sq. ft. The property is developable with both commercial and residential uses and in the driveway through business zone.