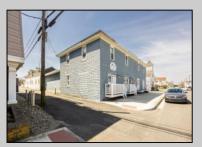

## **COMMENTS**

At approximately 5,500 sq. ft., this is one of the largest warehouses on the island, featuring a versatile layout ideal for various businesses. The back garage offers 2,000 sq. ft. with high ceilings and garage door access, while the upstairs and front downstairs units each span around 1,750 sq. ft. The property is developable with both commercial and residential uses and in the driveway through business zone.