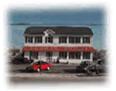

## **COMMENTS**

At approximately 5,500 sq. ft., this is one of the largest warehouses on the island, featuring a versatile layout ideal for various businesses. The back garage offers 2,000 sq. ft. with high ceilings and garage door access, while the upstairs and front downstairs units each span around 1,750 sq. ft. The property is developable with both commercial and residential uses and in the driveway through business zone.