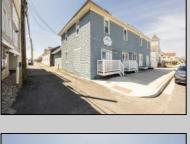

## **COMMENTS**

At approximately 5,500 sq. ft., this is one of the largest warehouses on the island, featuring a versatile layout ideal for various businesses. The back garage offers 2,000 sq. ft. with high ceilings and garage door access, while the upstairs and front downstairs units each span around 1,750 sq. ft. The property is developable with both commercial and residential uses and in the driveway through business zone.