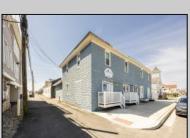

## **COMMENTS**

At approximately 5,500 sq. ft., this is one of the largest warehouses on the island, featuring a versatile layout ideal for various businesses. The back garage offers 2,000 sq. ft. with high ceilings and garage door access, while the upstairs and front downstairs units each span around 1,750 sq. ft. The property is developable with both commercial and residential uses and in the driveway through business zone.