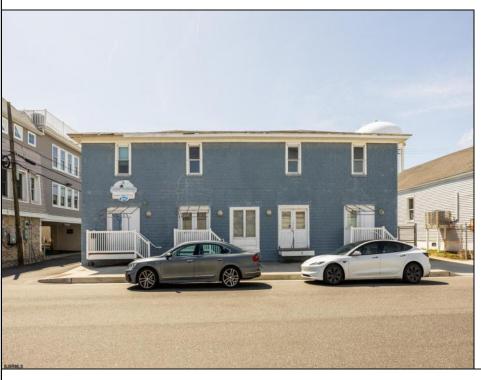

## **COMMENTS**

At approximately 5,500 sq. ft., this is one of the largest warehouses on the island, featuring a versatile layout ideal for various businesses. The back garage offers 2,000 sq. ft. with high ceilings and garage door access, while the upstairs and front downstairs units each span around 1,750 sq. ft. The property is developable with both commercial and residential uses and in the driveway through business zone.