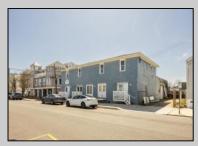

## COMMENTS

At approximately 5,500 sq. ft., this is one of the largest warehouses on the island, featuring a versatile layout ideal for various businesses. The back garage offers 2,000 sq. ft. with high ceilings and garage door access, while the upstairs and front downstairs units each span around 1,750 sq. ft. The property is developable with both commercial and residential uses and in the driveway through business zone.