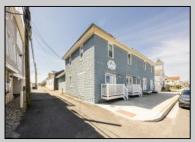

## COMMENTS

At approximately 5,500 sq. ft., this is one of the largest warehouses on the island, featuring a versatile layout ideal for various businesses. The back garage offers 2,000 sq. ft. with high ceilings and garage door access, while the upstairs and front downstairs units each span around 1,750 sq. ft. The property is developable with both commercial and residential uses and in the driveway through business zone.