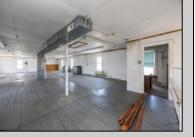

## COMMENTS

At approximately 5,500 sq. ft., this is one of the largest warehouses on the island, featuring a versatile layout ideal for various businesses. The back garage offers 2,000 sq. ft. with high ceilings and garage door access, while the upstairs and front downstairs units each span around 1,750 sq. ft. The property is developable with both commercial and residential uses and in the driveway through business zone.