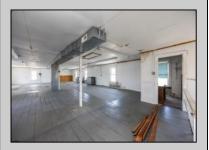

## **COMMENTS**

At approximately 5,500 sq. ft., this is one of the largest warehouses on the island, featuring a versatile layout ideal for various businesses. The back garage offers 2,000 sq. ft. with high ceilings and garage door access, while the upstairs and front downstairs units each span around 1,750 sq. ft. The property is developable with both commercial and residential uses and in the driveway through business zone.