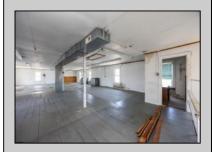

## **COMMENTS**

At approximately 5,500 sq. ft., this is one of the largest warehouses on the island, featuring a versatile layout ideal for various businesses. The back garage offers 2,000 sq. ft. with high ceilings and garage door access, while the upstairs and front downstairs units each span around 1,750 sq. ft. The property is developable with both commercial and residential uses and in the driveway through business zone.