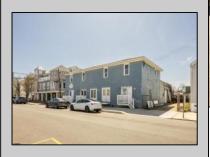

## **COMMENTS**

At approximately 5,500 sq. ft., this is one of the largest warehouses on the island, featuring a versatile layout ideal for various businesses. The back garage offers 2,000 sq. ft. with high ceilings and garage door access, while the upstairs and front downstairs units each span around 1,750 sq. ft. The property is developable with both commercial and residential uses and in the driveway through business zone.