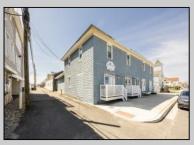

## **COMMENTS**

At approximately 5,500 sq. ft., this is one of the largest warehouses on the island, featuring a versatile layout ideal for various businesses. The back garage offers 2,000 sq. ft. with high ceilings and garage door access, while the upstairs and front downstairs units each span around 1,750 sq. ft. The property is developable with both commercial and residential uses and in the driveway through business zone.