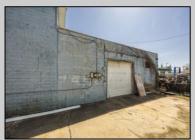

## **COMMENTS**

At approximately 5,500 sq. ft., this is one of the largest warehouses on the island, featuring a versatile layout ideal for various businesses. The back garage offers 2,000 sq. ft. with high ceilings and garage door access, while the upstairs and front downstairs units each span around 1,750 sq. ft. The property is developable with both commercial and residential uses and in the driveway through business zone.