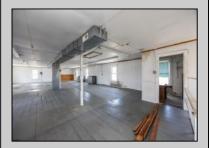

## **COMMENTS**

At approximately 5,500 sq. ft., this is one of the largest warehouses on the island, featuring a versatile layout ideal for various businesses. The back garage offers 2,000 sq. ft. with high ceilings and garage door access, while the upstairs and front downstairs units each span around 1,750 sq. ft. The property is developable with both commercial and residential uses and in the driveway through business zone.