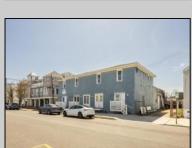

## **COMMENTS**

At approximately 5,500 sq. ft., this is one of the largest warehouses on the island, featuring a versatile layout ideal for various businesses. The back garage offers 2,000 sq. ft. with high ceilings and garage door access, while the upstairs and front downstairs units each span around 1,750 sq. ft. The property is developable with both commercial and residential uses and in the driveway through business zone.