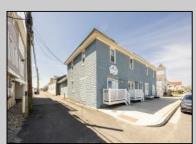

## **COMMENTS**

At approximately 5,500 sq. ft., this is one of the largest warehouses on the island, featuring a versatile layout ideal for various businesses. The back garage offers 2,000 sq. ft. with high ceilings and garage door access, while the upstairs and front downstairs units each span around 1,750 sq. ft. The property is developable with both commercial and residential uses and in the driveway through business zone.