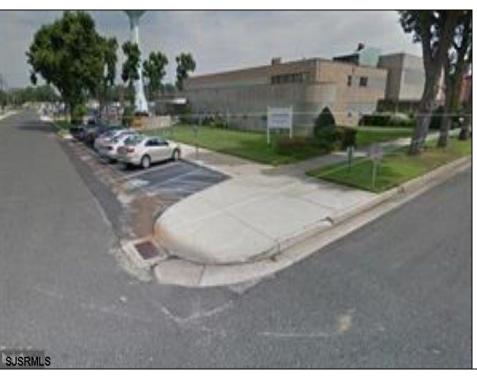

## **COMMENTS**

This modern office complex is situated close to center of town and is surrounded by several industrial buildings. It is in a heavy Industrial area and can be used and converted to a Warehouse. It is a 2 story building and a full basement. It is a 4 ROAD FRONTAGE building with several parking lots. It is well maintained and will be suitable for one or more occupants, depending on fit outs. It has numerous offices, conference rooms, kitchen dining room, and several large rooms for cubicles. Plenty of free lighting with the many open ceilings to the top windows let in plenty of sunlight. Being it is in the industrial zone it can be converted to an industrial building for warehousing or manufacturing. Easy to show Monday through Friday 9 to 5 ONLY.