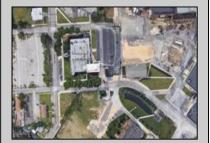

## **COMMENTS**

This modern office complex is situated close to center of town and is surrounded by several industrial buildings. It is in a heavy Industrial area and can be used and converted to a Warehouse. It is a 2 story building and a full basement. It is a 4 ROAD FRONTAGE building with several parking lots. It is well maintained and will be suitable for one or more occupants, depending on fit outs. It has numerous offices, conference rooms, kitchen dining room, and several large rooms for cubicles. Plenty of free lighting with the many open ceilings to the top windows let in plenty of sunlight. Being it is in the industrial zone it can be converted to an industrial building for warehousing or manufacturing. Easy to show Monday through Friday 9 to 5 ONLY.