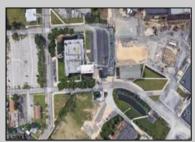

Berger Realty, Inc 1330 Bay Avenue Ocean City, NJ 08226 609-391-1330/609-391-1300 info@bergerrealty.com

537 crystal Vineland, NJ 08360

Asking \$1,900,000.00

## COMMENTS

This modern office complex is situated close to center of town and is surrounded by several industrial buildings. It is in a heavy Industrial area and can be used and converted to a Warehouse. It is a 2 story building and a full basement. It is a 4 ROAD FRONTAGE building with several parking lots. It is well maintained and will be suitable for one or more occupants, depending on fit outs. It has numerous offices, conference rooms, kitchen dining room, and several large rooms for cubicles. Plenty of free lighting with the many open ceilings to the top windows let in plenty of sunlight. Being it is in the industrial zone it can be converted to an industrial building for warehousing or manufacturing. Easy to show Monday through Friday 9 to 5 ONLY.