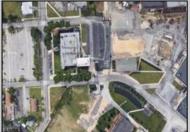

## **COMMENTS**

This modern office complex is situated close to center of town and is surrounded by several industrial buildings. It is in a heavy Industrial area and can be used and converted to a Warehouse. It is a 2 story building and a full basement. It is a 4 ROAD FRONTAGE building with several parking lots. It is well maintained and will be suitable for one or more occupants, depending on fit outs. It has numerous offices, conference rooms, kitchen dining room, and several large rooms for cubicles. Plenty of free lighting with the many open ceilings to the top windows let in plenty of sunlight. Being it is in the industrial zone it can be converted to an industrial building for warehousing or manufacturing. Easy to show Monday through Friday 9 to 5 ONLY.

**PROPERTY DETAILS** 

OutsideFeatures Exterior ParkingGarage Block 11 or More Spaces Sign **Brick** Off Street Paved

InteriorFeatures Fire Sprinkler System Handicap Features Restroom Security System Smoke/Fire Alarm Storage