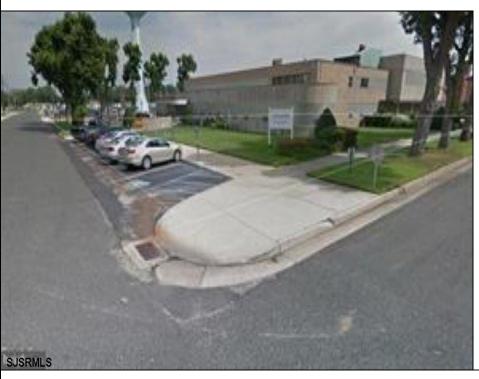

## **COMMENTS**

This modern office complex is situated close to center of town and is surrounded by several industrial buildings. It is in a heavy Industrial area and can be used and converted to a Warehouse. It is a 2 story building and a full basement. It is a 4 ROAD FRONTAGE building with several parking lots. It is well maintained and will be suitable for one or more occupants, depending on fit outs. It has numerous offices, conference rooms, kitchen dining room, and several large rooms for cubicles. Plenty of free lighting with the many open ceilings to the top windows let in plenty of sunlight. Being it is in the industrial zone it can be converted to an industrial building for warehousing or manufacturing. Easy to show Monday through Friday 9 to 5 ONLY.

**PROPERTY DETAILS** OutsideFeatures Exterior ParkingGarage Block Sign 11 or More Spaces **Brick** Off Street Paved

InteriorFeatures Fire Sprinkler System Handicap Features Restroom Security System Smoke/Fire Alarm Storage