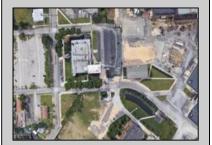

## **COMMENTS**

This modern office complex is situated close to center of town and is surrounded by several industrial buildings. It is in a heavy Industrial area and can be used and converted to a Warehouse. It is a 2 story building and a full basement. It is a 4 ROAD FRONTAGE building with several parking lots. It is well maintained and will be suitable for one or more occupants, depending on fit outs. It has numerous offices, conference rooms, kitchen dining room, and several large rooms for cubicles. Plenty of free lighting with the many open ceilings to the top windows let in plenty of sunlight. Being it is in the industrial zone it can be converted to an industrial building for warehousing or manufacturing. Easy to show Monday through Friday 9 to 5 ONLY.