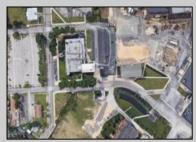

## COMMENTS

This modern office complex is situated close to center of town and is surrounded by several industrial buildings. It is in a heavy Industrial area and can be used and converted to a Warehouse. It is a 2 story building and a full basement. It is a 4 ROAD FRONTAGE building with several parking lots. It is well maintained and will be suitable for one or more occupants, depending on fit outs. It has numerous offices, conference rooms, kitchen dining room, and several large rooms for cubicles. Plenty of free lighting with the many open ceilings to the top windows let in plenty of sunlight. Being it is in the industrial zone it can be converted to an industrial building for warehousing or manufacturing. Easy to show Monday through Friday 9 to 5 ONLY.