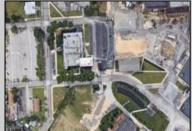

## **COMMENTS**

This modern office complex is situated close to center of town and is surrounded by several industrial buildings. It is in a heavy Industrial area and can be used and converted to a Warehouse. It is a 2 story building and a full basement. It is a 4 ROAD FRONTAGE building with several parking lots. It is well maintained and will be suitable for one or more occupants, depending on fit outs. It has numerous offices, conference rooms, kitchen dining room, and several large rooms for cubicles. Plenty of free lighting with the many open ceilings to the top windows let in plenty of sunlight. Being it is in the industrial zone it can be converted to an industrial building for warehousing or manufacturing. Easy to show Monday through Friday 9 to 5 ONLY.