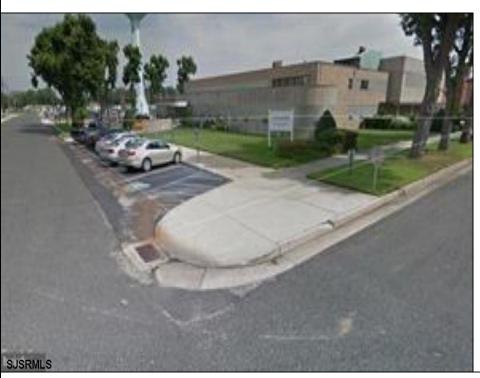

## **COMMENTS**

This modern office complex is situated close to center of town and is surrounded by several industrial buildings. It is in a heavy Industrial area and can be used and converted to a Warehouse. It is a 2 story building and a full basement. It is a 4 ROAD FRONTAGE building with several parking lots. It is well maintained and will be suitable for one or more occupants, depending on fit outs. It has numerous offices, conference rooms, kitchen dining room, and several large rooms for cubicles. Plenty of free lighting with the many open ceilings to the top windows let in plenty of sunlight. Being it is in the industrial zone it can be converted to an industrial building for warehousing or manufacturing. Easy to show Monday through Friday 9 to 5 ONLY.