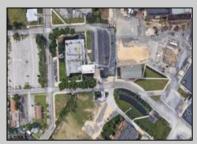

## COMMENTS

This modern office complex is situated close to center of town and is surrounded by several industrial buildings. It is in a heavy Industrial area and can be used and converted to a Warehouse. It is a 2 story building and a full basement. It is a 4 ROAD FRONTAGE building with several parking lots. It is well maintained and will be suitable for one or more occupants, depending on fit outs. It has numerous offices, conference rooms, kitchen dining room, and several large rooms for cubicles. Plenty of free lighting with the many open ceilings to the top windows let in plenty of sunlight. Being it is in the industrial zone it can be converted to an industrial building for warehousing or manufacturing. Easy to show Monday through Friday 9 to 5 ONLY.