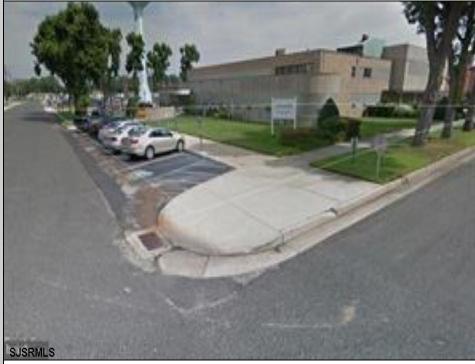

## COMMENTS

This modern office complex is situated close to center of town and is surrounded by several industrial buildings. It is in a heavy Industrial area and can be used and converted to a Warehouse. It is a 2 story building and a full basement. It is a 4 ROAD FRONTAGE building with several parking lots. It is well maintained and will be suitable for one or more occupants, depending on fit outs. It has numerous offices, conference rooms, kitchen dining room, and several large rooms for cubicles. Plenty of free lighting with the many open ceilings to the top windows let in plenty of sunlight. Being it is in the industrial zone it can be converted to an industrial building for warehousing or manufacturing. Easy to show Monday through Friday 9 to 5 ONLY.