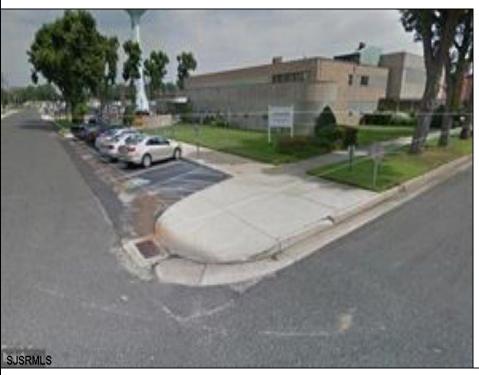

## **COMMENTS**

This modern office complex is situated close to center of town and is surrounded by several industrial buildings. It is in a heavy Industrial area and can be used and converted to a Warehouse. It is a 2 story building and a full basement. It is a 4 ROAD FRONTAGE building with several parking lots. It is well maintained and will be suitable for one or more occupants, depending on fit outs. It has numerous offices, conference rooms, kitchen dining room, and several large rooms for cubicles. Plenty of free lighting with the many open ceilings to the top windows let in plenty of sunlight. Being it is in the industrial zone it can be converted to an industrial building for warehousing or manufacturing. Easy to show Monday through Friday 9 to 5 ONLY.

**PROPERTY DETAILS** 

OutsideFeatures Exterior ParkingGarage Block 11 or More Spaces Sign **Brick** Off Street Paved

InteriorFeatures Fire Sprinkler System Handicap Features Restroom Security System Smoke/Fire Alarm Storage