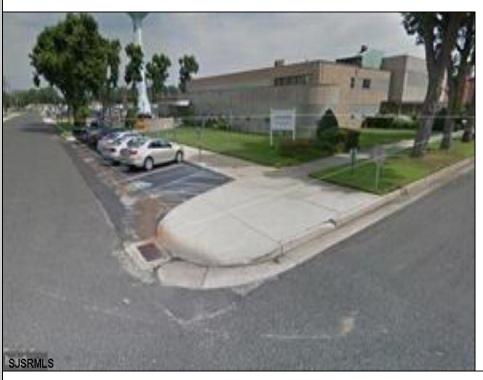

## **COMMENTS**

This modern office complex is situated close to center of town and is surrounded by several industrial buildings. It is in a heavy Industrial area and can be used and converted to a Warehouse. It is a 2 story building and a full basement. It is a 4 ROAD FRONTAGE building with several parking lots. It is well maintained and will be suitable for one or more occupants, depending on fit outs. It has numerous offices, conference rooms, kitchen dining room, and several large rooms for cubicles. Plenty of free lighting with the many open ceilings to the top windows let in plenty of sunlight. Being it is in the industrial zone it can be converted to an industrial building for warehousing or manufacturing. Easy to show Monday through Friday 9 to 5 ONLY.