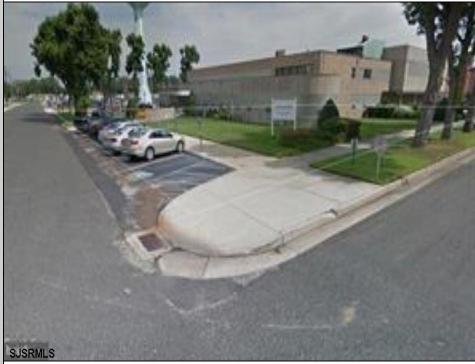

## COMMENTS

This modern office complex is situated close to center of town and is surrounded by several industrial buildings. It is in a heavy Industrial area and can be used and converted to a Warehouse. It is a 2 story building and a full basement. It is a 4 ROAD FRONTAGE building with several parking lots. It is well maintained and will be suitable for one or more occupants, depending on fit outs. It has numerous offices, conference rooms, kitchen dining room, and several large rooms for cubicles. Plenty of free lighting with the many open ceilings to the top windows let in plenty of sunlight. Being it is in the industrial zone it can be converted to an industrial building for warehousing or manufacturing. Easy to show Monday through Friday 9 to 5 ONLY.

| PROPERTY DETAILS |                 |                   |                   |
|------------------|-----------------|-------------------|-------------------|
| Exterior         | OutsideFeatures | ParkingGarage     | InteriorFeatures  |
| Block            | Sign            | 11 or More Spaces | Fire Sprinkler Sy |
| Brick            | -               | Off Street        | Handicap Featu    |
|                  |                 | Paved             | Restroom          |