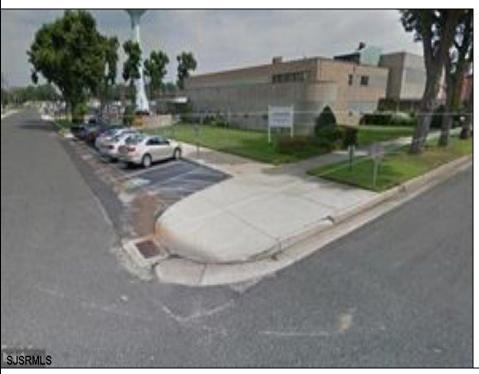

## **COMMENTS**

This modern office complex is situated close to center of town and is surrounded by several industrial buildings. It is in a heavy Industrial area and can be used and converted to a Warehouse. It is a 2 story building and a full basement. It is a 4 ROAD FRONTAGE building with several parking lots. It is well maintained and will be suitable for one or more occupants, depending on fit outs. It has numerous offices, conference rooms, kitchen dining room, and several large rooms for cubicles. Plenty of free lighting with the many open ceilings to the top windows let in plenty of sunlight. Being it is in the industrial zone it can be converted to an industrial building for warehousing or manufacturing. Easy to show Monday through Friday 9 to 5 ONLY.