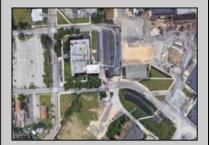

## **COMMENTS**

This modern office complex is situated close to center of town and is surrounded by several industrial buildings. It is in a heavy Industrial area and can be used and converted to a Warehouse. It is a 2 story building and a full basement. It is a 4 ROAD FRONTAGE building with several parking lots. It is well maintained and will be suitable for one or more occupants, depending on fit outs. It has numerous offices, conference rooms, kitchen dining room, and several large rooms for cubicles. Plenty of free lighting with the many open ceilings to the top windows let in plenty of sunlight. Being it is in the industrial zone it can be converted to an industrial building for warehousing or manufacturing. Easy to show Monday through Friday 9 to 5 ONLY.