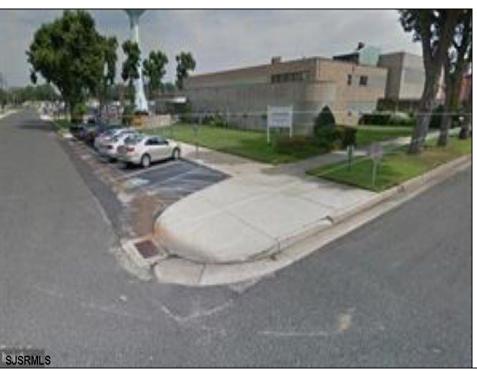

## **COMMENTS**

This modern office complex is situated close to center of town and is surrounded by several industrial buildings. It is in a heavy Industrial area and can be used and converted to a Warehouse. It is a 2 story building and a full basement. It is a 4 ROAD FRONTAGE building with several parking lots. It is well maintained and will be suitable for one or more occupants, depending on fit outs. It has numerous offices, conference rooms, kitchen dining room, and several large rooms for cubicles. Plenty of free lighting with the many open ceilings to the top windows let in plenty of sunlight. Being it is in the industrial zone it can be converted to an industrial building for warehousing or manufacturing. Easy to show Monday through Friday 9 to 5 ONLY.

**PROPERTY DETAILS** 

OutsideFeatures Exterior ParkingGarage Block 11 or More Spaces Sign **Brick** Off Street Paved

InteriorFeatures Fire Sprinkler System Handicap Features Restroom Security System Smoke/Fire Alarm Storage