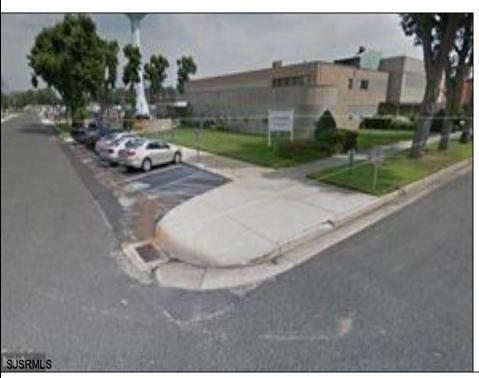

## **COMMENTS**

This modern office complex is situated close to center of town and is surrounded by several industrial buildings. It is in a heavy Industrial area and can be used and converted to a Warehouse. It is a 2 story building and a full basement. It is a 4 ROAD FRONTAGE building with several parking lots. It is well maintained and will be suitable for one or more occupants, depending on fit outs. It has numerous offices, conference rooms, kitchen dining room, and several large rooms for cubicles. Plenty of free lighting with the many open ceilings to the top windows let in plenty of sunlight. Being it is in the industrial zone it can be converted to an industrial building for warehousing or manufacturing. Easy to show Monday through Friday 9 to 5 ONLY.