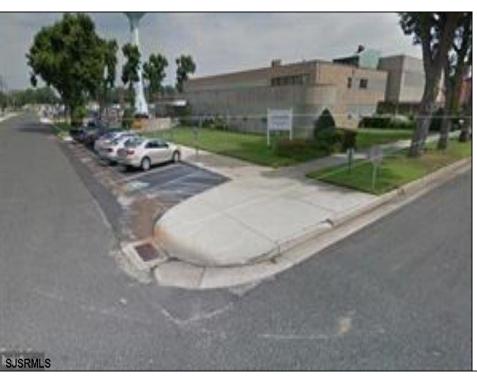

## **COMMENTS**

This modern office complex is situated close to center of town and is surrounded by several industrial buildings. It is in a heavy Industrial area and can be used and converted to a Warehouse. It is a 2 story building and a full basement. It is a 4 ROAD FRONTAGE building with several parking lots. It is well maintained and will be suitable for one or more occupants, depending on fit outs. It has numerous offices, conference rooms, kitchen dining room, and several large rooms for cubicles. Plenty of free lighting with the many open ceilings to the top windows let in plenty of sunlight. Being it is in the industrial zone it can be converted to an industrial building for warehousing or manufacturing. Easy to show Monday through Friday 9 to 5 ONLY.

## **PROPERTY DETAILS**

OutsideFeatures Exterior ParkingGarage Block 11 or More Spaces Sign **Brick** Off Street Paved

InteriorFeatures Fire Sprinkler System Handicap Features Restroom Security System Smoke/Fire Alarm Storage