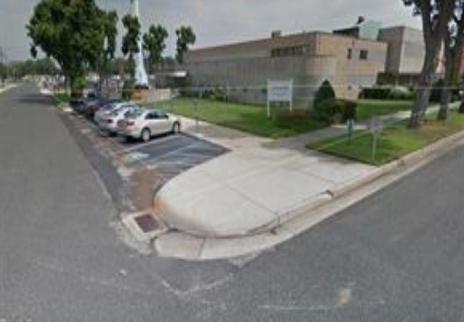

## **COMMENTS**

This modern office complex is situated close to center of town and is surrounded by several industrial buildings. It is in a heavy Industrial area and can be used and converted to a Warehouse. It is a 2 story building and a full basement. It is a 4 ROAD FRONTAGE building with several parking lots. It is well maintained and will be suitable for one or more occupants, depending on fit outs. It has numerous offices, conference rooms, kitchen dining room, and several large rooms for cubicles. Plenty of free lighting with the many open ceilings to the top windows let in plenty of sunlight. Being it is in the industrial zone it can be converted to an industrial building for warehousing or manufacturing. Easy to show Monday through Friday 9 to 5 ONLY.

## **PROPERTY DETAILS**

OutsideFeatures Exterior ParkingGarage Block 11 or More Spaces Sign Off Street **Brick** Paved

InteriorFeatures Fire Sprinkler System Handicap Features Restroom Security System Smoke/Fire Alarm Storage