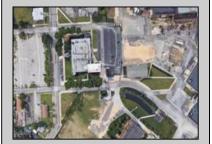

## **COMMENTS**

This modern office complex is situated close to center of town and is surrounded by several industrial buildings. It is in a heavy Industrial area and can be used and converted to a Warehouse. It is a 2 story building and a full basement. It is a 4 ROAD FRONTAGE building with several parking lots. It is well maintained and will be suitable for one or more occupants, depending on fit outs. It has numerous offices, conference rooms, kitchen dining room, and several large rooms for cubicles. Plenty of free lighting with the many open ceilings to the top windows let in plenty of sunlight. Being it is in the industrial zone it can be converted to an industrial building for warehousing or manufacturing. Easy to show Monday through Friday 9 to 5 ONLY.

## **PROPERTY DETAILS**

OutsideFeatures Exterior Block Sign **Brick** 

ParkingGarage 11 or More Spaces Off Street Paved

InteriorFeatures Fire Sprinkler System Handicap Features Restroom Security System Smoke/Fire Alarm Storage