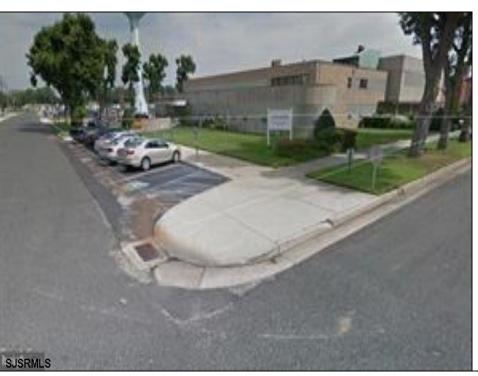

## **COMMENTS**

This modern office complex is situated close to center of town and is surrounded by several industrial buildings. It is in a heavy Industrial area and can be used and converted to a Warehouse. It is a 2 story building and a full basement. It is a 4 ROAD FRONTAGE building with several parking lots. It is well maintained and will be suitable for one or more occupants, depending on fit outs. It has numerous offices, conference rooms, kitchen dining room, and several large rooms for cubicles. Plenty of free lighting with the many open ceilings to the top windows let in plenty of sunlight. Being it is in the industrial zone it can be converted to an industrial building for warehousing or manufacturing. Easy to show Monday through Friday 9 to 5 ONLY.

## **PROPERTY DETAILS**

OutsideFeatures Exterior Block Sign **Brick** 

ParkingGarage 11 or More Spaces Off Street Paved

InteriorFeatures Fire Sprinkler System Handicap Features Restroom Security System Smoke/Fire Alarm Storage