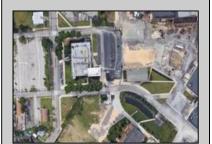

## **COMMENTS**

This modern office complex is situated close to center of town and is surrounded by several industrial buildings. It is in a heavy Industrial area and can be used and converted to a Warehouse. It is a 2 story building and a full basement. It is a 4 ROAD FRONTAGE building with several parking lots. It is well maintained and will be suitable for one or more occupants, depending on fit outs. It has numerous offices, conference rooms, kitchen dining room, and several large rooms for cubicles. Plenty of free lighting with the many open ceilings to the top windows let in plenty of sunlight. Being it is in the industrial zone it can be converted to an industrial building for warehousing or manufacturing. Easy to show Monday through Friday 9 to 5 ONLY.