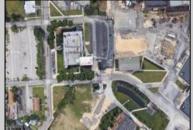

## **COMMENTS**

This modern office complex is situated close to center of town and is surrounded by several industrial buildings. It is in a heavy Industrial area and can be used and converted to a Warehouse. It is a 2 story building and a full basement. It is a 4 ROAD FRONTAGE building with several parking lots. It is well maintained and will be suitable for one or more occupants, depending on fit outs. It has numerous offices, conference rooms, kitchen dining room, and several large rooms for cubicles. Plenty of free lighting with the many open ceilings to the top windows let in plenty of sunlight. Being it is in the industrial zone it can be converted to an industrial building for warehousing or manufacturing. Easy to show Monday through Friday 9 to 5 ONLY.

## **PROPERTY DETAILS**

OutsideFeatures Exterior ParkingGarage Block 11 or More Spaces Sign **Brick** Off Street Paved

InteriorFeatures Fire Sprinkler System Handicap Features Restroom Security System Smoke/Fire Alarm Storage