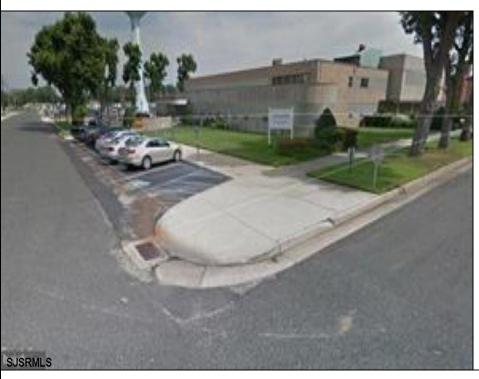

## **COMMENTS**

This modern office complex is situated close to center of town and is surrounded by several industrial buildings. It is in a heavy Industrial area and can be used and converted to a Warehouse. It is a 2 story building and a full basement. It is a 4 ROAD FRONTAGE building with several parking lots. It is well maintained and will be suitable for one or more occupants, depending on fit outs. It has numerous offices, conference rooms, kitchen dining room, and several large rooms for cubicles. Plenty of free lighting with the many open ceilings to the top windows let in plenty of sunlight. Being it is in the industrial zone it can be converted to an industrial building for warehousing or manufacturing. Easy to show Monday through Friday 9 to 5 ONLY.

## **PROPERTY DETAILS**

OutsideFeatures Exterior ParkingGarage Block 11 or More Spaces Sign **Brick** Off Street Paved

InteriorFeatures Fire Sprinkler System Handicap Features Restroom Security System Smoke/Fire Alarm Storage