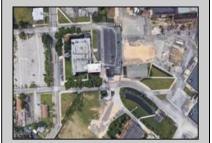

## **COMMENTS**

This modern office complex is situated close to center of town and is surrounded by several industrial buildings. It is in a heavy Industrial area and can be used and converted to a Warehouse. It is a 2 story building and a full basement. It is a 4 ROAD FRONTAGE building with several parking lots. It is well maintained and will be suitable for one or more occupants, depending on fit outs. It has numerous offices, conference rooms, kitchen dining room, and several large rooms for cubicles. Plenty of free lighting with the many open ceilings to the top windows let in plenty of sunlight. Being it is in the industrial zone it can be converted to an industrial building for warehousing or manufacturing. Easy to show Monday through Friday 9 to 5 ONLY.