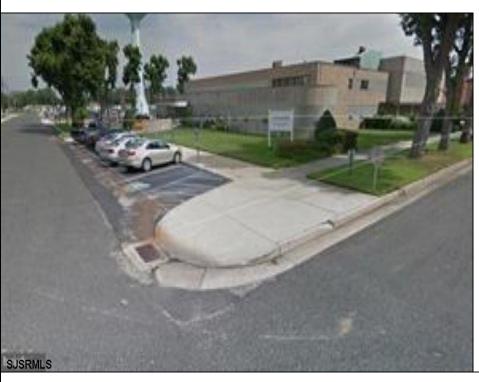

## **COMMENTS**

This modern office complex is situated close to center of town and is surrounded by several industrial buildings. It is in a heavy Industrial area and can be used and converted to a Warehouse. It is a 2 story building and a full basement. It is a 4 ROAD FRONTAGE building with several parking lots. It is well maintained and will be suitable for one or more occupants, depending on fit outs. It has numerous offices, conference rooms, kitchen dining room, and several large rooms for cubicles. Plenty of free lighting with the many open ceilings to the top windows let in plenty of sunlight. Being it is in the industrial zone it can be converted to an industrial building for warehousing or manufacturing. Easy to show Monday through Friday 9 to 5 ONLY.