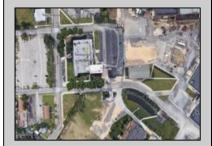

## **COMMENTS**

This modern office complex is situated close to center of town and is surrounded by several industrial buildings. It is in a heavy Industrial area and can be used and converted to a Warehouse. It is a 2 story building and a full basement. It is a 4 ROAD FRONTAGE building with several parking lots. It is well maintained and will be suitable for one or more occupants, depending on fit outs. It has numerous offices, conference rooms, kitchen dining room, and several large rooms for cubicles. Plenty of free lighting with the many open ceilings to the top windows let in plenty of sunlight. Being it is in the industrial zone it can be converted to an industrial building for warehousing or manufacturing. Easy to show Monday through Friday 9 to 5 ONLY.