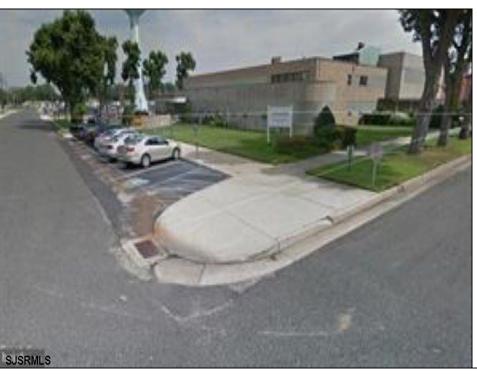

## **COMMENTS**

This modern office complex is situated close to center of town and is surrounded by several industrial buildings. It is in a heavy Industrial area and can be used and converted to a Warehouse. It is a 2 story building and a full basement. It is a 4 ROAD FRONTAGE building with several parking lots. It is well maintained and will be suitable for one or more occupants, depending on fit outs. It has numerous offices, conference rooms, kitchen dining room, and several large rooms for cubicles. Plenty of free lighting with the many open ceilings to the top windows let in plenty of sunlight. Being it is in the industrial zone it can be converted to an industrial building for warehousing or manufacturing. Easy to show Monday through Friday 9 to 5 ONLY.

Paved

**PROPERTY DETAILS** OutsideFeatures Exterior ParkingGarage Block 11 or More Spaces Sign **Brick** Off Street

InteriorFeatures Fire Sprinkler System Handicap Features Restroom Security System Smoke/Fire Alarm Storage