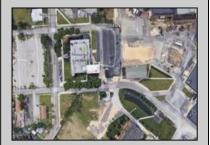

## **COMMENTS**

This modern office complex is situated close to center of town and is surrounded by several industrial buildings. It is in a heavy Industrial area and can be used and converted to a Warehouse. It is a 2 story building and a full basement. It is a 4 ROAD FRONTAGE building with several parking lots. It is well maintained and will be suitable for one or more occupants, depending on fit outs. It has numerous offices, conference rooms, kitchen dining room, and several large rooms for cubicles. Plenty of free lighting with the many open ceilings to the top windows let in plenty of sunlight. Being it is in the industrial zone it can be converted to an industrial building for warehousing or manufacturing. Easy to show Monday through Friday 9 to 5 ONLY.

| DD |     | DTV | DET | · V II C |
|----|-----|-----|-----|----------|
| ΓŊ | OFL |     |     | AIL      |

|          | I NOI ENTI DETAILO |                  |  |
|----------|--------------------|------------------|--|
| Exterior | OutsideFeatures    | ParkingGarage    |  |
| Block    | Sign               | 11 or More Space |  |
| Brick    |                    | Off Street       |  |
|          |                    | Paved            |  |