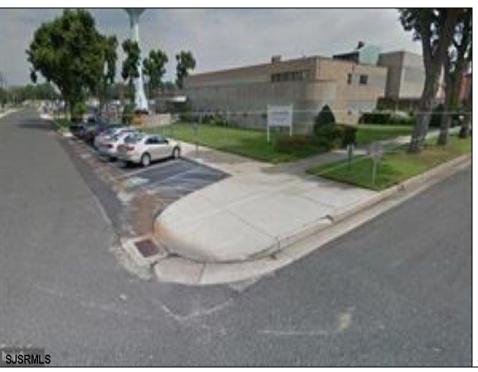

## **COMMENTS**

This modern office complex is situated close to center of town and is surrounded by several industrial buildings. It is in a heavy Industrial area and can be used and converted to a Warehouse. It is a 2 story building and a full basement. It is a 4 ROAD FRONTAGE building with several parking lots. It is well maintained and will be suitable for one or more occupants, depending on fit outs. It has numerous offices, conference rooms, kitchen dining room, and several large rooms for cubicles. Plenty of free lighting with the many open ceilings to the top windows let in plenty of sunlight. Being it is in the industrial zone it can be converted to an industrial building for warehousing or manufacturing. Easy to show Monday through Friday 9 to 5 ONLY.

| DD |     | DTV | DET | · V II C |
|----|-----|-----|-----|----------|
| ΓŊ | OFL |     |     | AIL      |

|          | I NOI ENTI DETAILO |                  |  |
|----------|--------------------|------------------|--|
| Exterior | OutsideFeatures    | ParkingGarage    |  |
| Block    | Sign               | 11 or More Space |  |
| Brick    |                    | Off Street       |  |
|          |                    | Paved            |  |