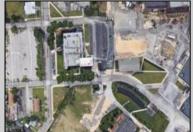

## **COMMENTS**

This modern office complex is situated close to center of town and is surrounded by several industrial buildings. It is in a heavy Industrial area and can be used and converted to a Warehouse. It is a 2 story building and a full basement. It is a 4 ROAD FRONTAGE building with several parking lots. It is well maintained and will be suitable for one or more occupants, depending on fit outs. It has numerous offices, conference rooms, kitchen dining room, and several large rooms for cubicles. Plenty of free lighting with the many open ceilings to the top windows let in plenty of sunlight. Being it is in the industrial zone it can be converted to an industrial building for warehousing or manufacturing. Easy to show Monday through Friday 9 to 5 ONLY.

**PROPERTY DETAILS** 

OutsideFeatures Exterior ParkingGarage Block 11 or More Spaces Sign **Brick** Off Street Paved

InteriorFeatures Fire Sprinkler System Handicap Features Restroom Security System Smoke/Fire Alarm Storage