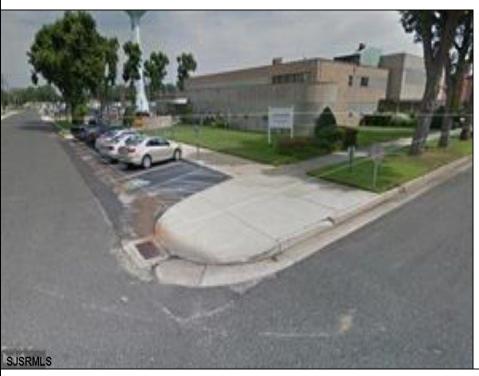

## **COMMENTS**

This modern office complex is situated close to center of town and is surrounded by several industrial buildings. It is in a heavy Industrial area and can be used and converted to a Warehouse. It is a 2 story building and a full basement. It is a 4 ROAD FRONTAGE building with several parking lots. It is well maintained and will be suitable for one or more occupants, depending on fit outs. It has numerous offices, conference rooms, kitchen dining room, and several large rooms for cubicles. Plenty of free lighting with the many open ceilings to the top windows let in plenty of sunlight. Being it is in the industrial zone it can be converted to an industrial building for warehousing or manufacturing. Easy to show Monday through Friday 9 to 5 ONLY.

**PROPERTY DETAILS** 

OutsideFeatures Exterior ParkingGarage Block 11 or More Spaces Sign **Brick** Off Street Paved

InteriorFeatures Fire Sprinkler System Handicap Features Restroom Security System Smoke/Fire Alarm Storage