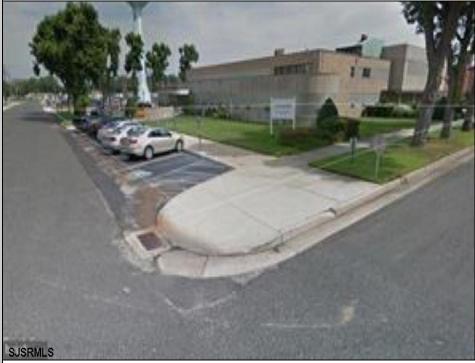

## COMMENTS

This modern office complex is situated close to center of town and is surrounded by several industrial buildings. It is in a heavy Industrial area and can be used and converted to a Warehouse. It is a 2 story building and a full basement. It is a 4 ROAD FRONTAGE building with several parking lots. It is well maintained and will be suitable for one or more occupants, depending on fit outs. It has numerous offices, conference rooms, kitchen dining room, and several large rooms for cubicles. Plenty of free lighting with the many open ceilings to the top windows let in plenty of sunlight. Being it is in the industrial zone it can be converted to an industrial building for warehousing or manufacturing. Easy to show Monday through Friday 9 to 5 ONLY.