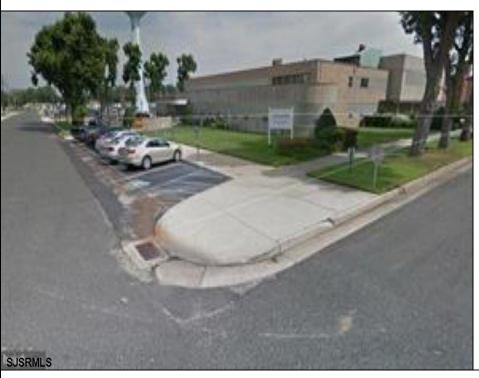

## **COMMENTS**

This modern office complex is situated close to center of town and is surrounded by several industrial buildings. It is in a heavy Industrial area and can be used and converted to a Warehouse. It is a 2 story building and a full basement. It is a 4 ROAD FRONTAGE building with several parking lots. It is well maintained and will be suitable for one or more occupants, depending on fit outs. It has numerous offices, conference rooms, kitchen dining room, and several large rooms for cubicles. Plenty of free lighting with the many open ceilings to the top windows let in plenty of sunlight. Being it is in the industrial zone it can be converted to an industrial building for warehousing or manufacturing. Easy to show Monday through Friday 9 to 5 ONLY.