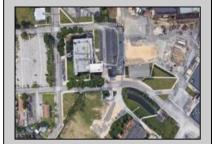

## **COMMENTS**

This modern office complex is situated close to center of town and is surrounded by several industrial buildings. It is in a heavy Industrial area and can be used and converted to a Warehouse. It is a 2 story building and a full basement. It is a 4 ROAD FRONTAGE building with several parking lots. It is well maintained and will be suitable for one or more occupants, depending on fit outs. It has numerous offices, conference rooms, kitchen dining room, and several large rooms for cubicles. Plenty of free lighting with the many open ceilings to the top windows let in plenty of sunlight. Being it is in the industrial zone it can be converted to an industrial building for warehousing or manufacturing. Easy to show Monday through Friday 9 to 5 ONLY.