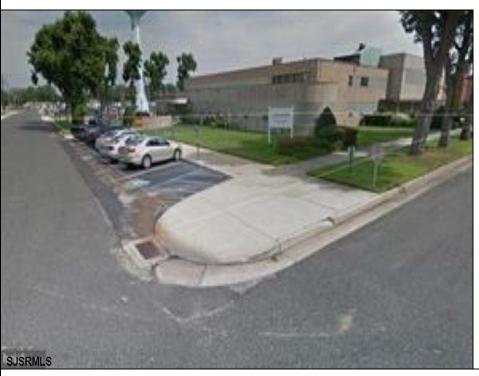

## **COMMENTS**

This modern office complex is situated close to center of town and is surrounded by several industrial buildings. It is in a heavy Industrial area and can be used and converted to a Warehouse. It is a 2 story building and a full basement. It is a 4 ROAD FRONTAGE building with several parking lots. It is well maintained and will be suitable for one or more occupants, depending on fit outs. It has numerous offices, conference rooms, kitchen dining room, and several large rooms for cubicles. Plenty of free lighting with the many open ceilings to the top windows let in plenty of sunlight. Being it is in the industrial zone it can be converted to an industrial building for warehousing or manufacturing. Easy to show Monday through Friday 9 to 5 ONLY.

Paved

**PROPERTY DETAILS** OutsideFeatures Exterior ParkingGarage Block 11 or More Spaces Sign **Brick** Off Street

InteriorFeatures Fire Sprinkler System Handicap Features Restroom Security System Smoke/Fire Alarm Storage