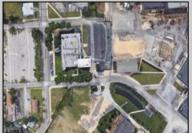

## **COMMENTS**

This modern office complex is situated close to center of town and is surrounded by several industrial buildings. It is in a heavy Industrial area and can be used and converted to a Warehouse. It is a 2 story building and a full basement. It is a 4 ROAD FRONTAGE building with several parking lots. It is well maintained and will be suitable for one or more occupants, depending on fit outs. It has numerous offices, conference rooms, kitchen dining room, and several large rooms for cubicles. Plenty of free lighting with the many open ceilings to the top windows let in plenty of sunlight. Being it is in the industrial zone it can be converted to an industrial building for warehousing or manufacturing. Easy to show Monday through Friday 9 to 5 ONLY.