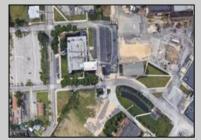

## **COMMENTS**

This modern office complex is situated close to center of town and is surrounded by several industrial buildings. It is in a heavy Industrial area and can be used and converted to a Warehouse. It is a 2 story building and a full basement. It is a 4 ROAD FRONTAGE building with several parking lots. It is well maintained and will be suitable for one or more occupants, depending on fit outs. It has numerous offices, conference rooms, kitchen dining room, and several large rooms for cubicles. Plenty of free lighting with the many open ceilings to the top windows let in plenty of sunlight. Being it is in the industrial zone it can be converted to an industrial building for warehousing or manufacturing. Easy to show Monday through Friday 9 to 5 ONLY.