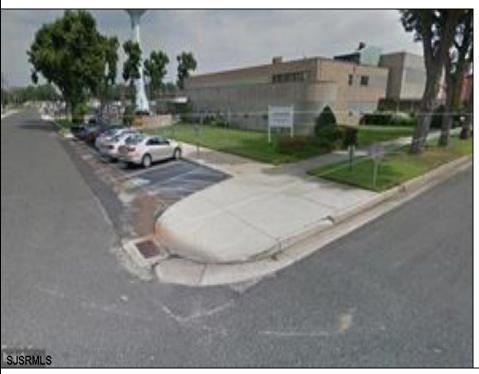

## **COMMENTS**

This modern office complex is situated close to center of town and is surrounded by several industrial buildings. It is in a heavy Industrial area and can be used and converted to a Warehouse. It is a 2 story building and a full basement. It is a 4 ROAD FRONTAGE building with several parking lots. It is well maintained and will be suitable for one or more occupants, depending on fit outs. It has numerous offices, conference rooms, kitchen dining room, and several large rooms for cubicles. Plenty of free lighting with the many open ceilings to the top windows let in plenty of sunlight. Being it is in the industrial zone it can be converted to an industrial building for warehousing or manufacturing. Easy to show Monday through Friday 9 to 5 ONLY.

Paved

**PROPERTY DETAILS** OutsideFeatures Exterior ParkingGarage Block 11 or More Spaces Sign **Brick** Off Street

InteriorFeatures Fire Sprinkler System Handicap Features Restroom Security System Smoke/Fire Alarm Storage